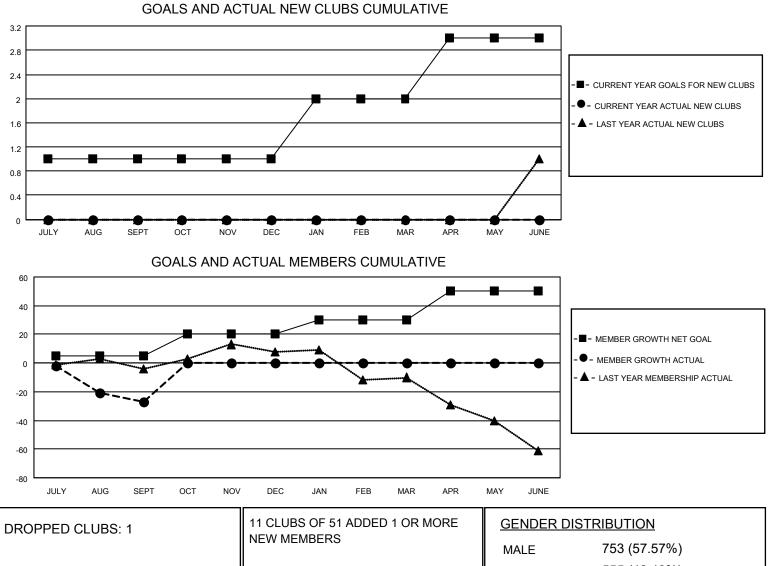

## LOCATION CALIFORNIA

District 4 C5

Results as of: 9/30/2020

| Clubs                 |               |           |               | Members               |                        |                         |                                                    |  |  |
|-----------------------|---------------|-----------|---------------|-----------------------|------------------------|-------------------------|----------------------------------------------------|--|--|
| RESULTS FOR 2020-2021 |               |           |               | RESULTS FOR 2020-2021 |                        |                         |                                                    |  |  |
| QUARTER               | NEW CLUB GOAL | NEW CLUBS | DROPPED CLUBS | QUARTER               | BER GROWTH NET<br>GOAL | MEMBER GROWTH<br>ACTUAL | DROPPED<br>MEMBERS ACTUAL<br>(including transfers) |  |  |
| JULY/AUG/SEPT         | 1             | 0         | 1             | JULY/AUG/SEPT         | 5                      | 39                      | 51                                                 |  |  |
| OCT/NOV/DEC           | 0             | 0         | 0             | OCT/NOV/DEC           | 15                     | 0                       | 0                                                  |  |  |
| JAN/FEB/MAR           | 1             | 0         | 0             | JAN/FEB/MAR           | 10                     | 0                       | 0                                                  |  |  |
| APR/MAY/JUNE          | 1             | 0         | 0             | APR/MAY/JUNE          | 20                     | 0                       | 0                                                  |  |  |

|                 |    |                           | MALE                       | 753 (57.57%) |     |
|-----------------|----|---------------------------|----------------------------|--------------|-----|
| DROPPED MEMBERS |    |                           | FEMALE                     | 555 (42.43%) |     |
| DECEASED        | 5  | CLICK HERE FOR CUMULATIVE | TOTAL FAMILY UNIT MEMBERS  |              | 310 |
| CLUB CANCELLED  | 0  | MEMBERSHIP DATA           |                            |              |     |
| OTHER 4         | 46 |                           | FAMILY MEMBERS PAYING HALF |              |     |
| TOTAL           | 51 |                           | 0020                       |              |     |